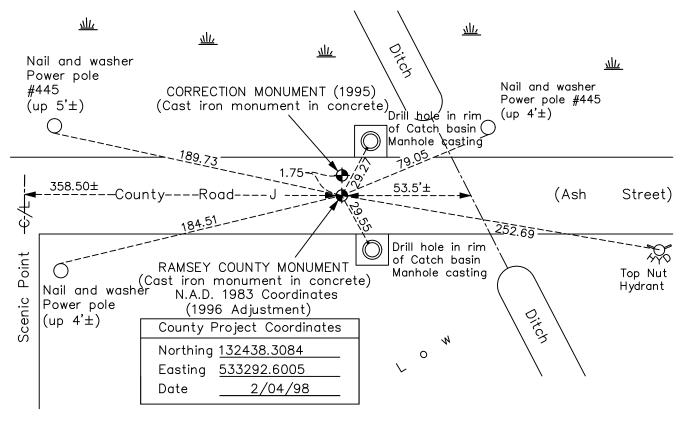

Updated reference ties are as shown below.

'CORRECTION MONUMENT (1995)'
N.A.D. 1983 Coordinates

(1996 Adjustment)

| County Project Coordinates |             |
|----------------------------|-------------|
| Northing                   | 132440.0623 |
| Easting                    | 533292.6582 |
| Date                       | 2/04/98     |

#### **CORNER HISTORY:**

October 29, 1964 — Found 6" square Granite Monument with a drill hole in the center and flush with the surface. Monument is  $1.5'\pm$  north of centerline. Established ties to monument.

June 16, 1965 — Found Granite Monument and updated ties.

August 29, 1969 — Found Granite Monument and updated ties. Set P.K. nails 2.00' north and east of monument.

June 26, 1973 — Found Granite Monument and updated ties.

August 20,1976 — Found Granite Monument and updated ties.

August 7, 1980 — Found Granite Monument and updated ties.

October 26, 1991 — Found Granite Monument and updated ties.

June 25, 1996 — Found Granite Monument and updated ties.

February 4, 1998 — Found Granite Monument and established NAD 1983 (1996 Adjustment) Anoka County Project Coordinates by Static GPS methods. Updated ties.

July 15, 2010 — Found a Ramsey County Cast Iron Monument set in concrete (date set is unknown) and updated ties.

January 19, 2017 — Found Ramsey County Cast Iron Monument set in concrete and verified location of corner by VRS GPS methods. Updated ties.

June 4, 2021 — Found Ramsey County Cast Iron Monument set in concrete and verified location of corner by VRS GPS methods. Updated ties.