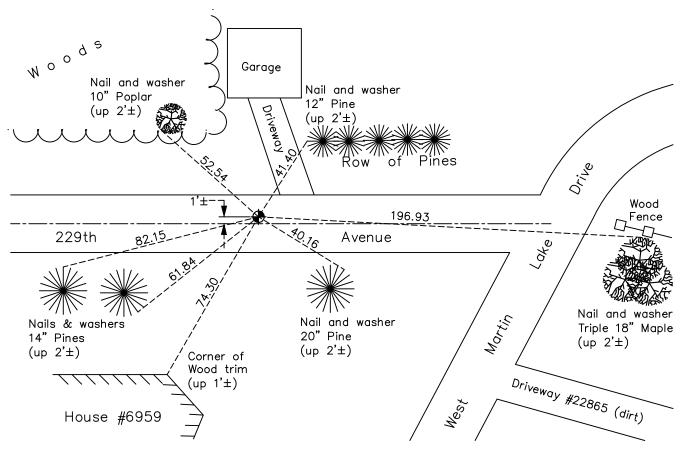

AND on the 17th day of December, 2021, said permanent marker was found flush and the ties were updated

Updated reference ties are as shown below.

N.A.D. 1983 Coordinates (1996 Adjustment)

| County Project Coordinates |             |
|----------------------------|-------------|
| Northing                   | 227410.4226 |
| Easting                    | 545376.1615 |
| Date                       | 6/05/03     |