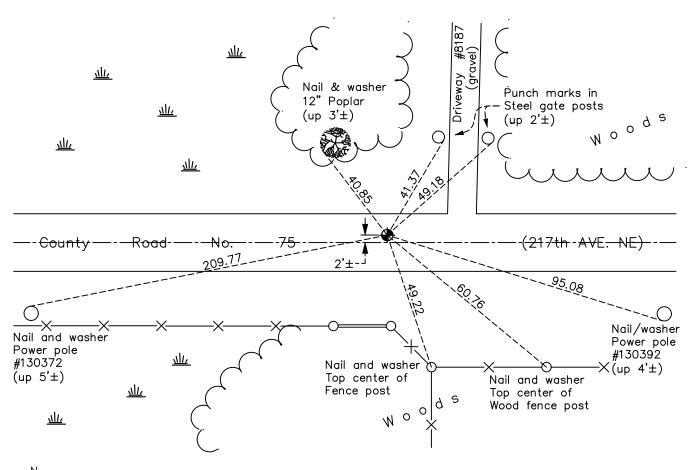

AND on the <u>23rd</u> day of <u>December</u>, <u>2021</u>, said permanent marker was <u>found flush and the</u> ties were updated

Updated reference ties are as shown below.

03/17/22

N.A.D. 1983 Coordinates (1996 Adjustment)

County Project Coordinates Northing 219431.1657 553031.8884 Eastina Date 4/13/04

I hereby certify that this United States public land survey monument record is correct and complete to the best of my knowledge and belief.