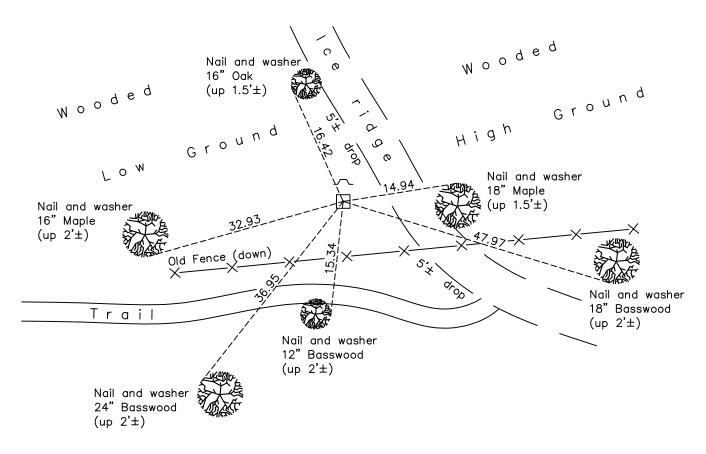

AND on the <u>23rd</u> day of <u>December</u>, <u>2021</u>, said permanent marker was <u>found up 0.5'± and</u> the ties were updated

Updated reference ties are as shown below.

N.A.D. 1983 Coordinates (1996 Adjustment)