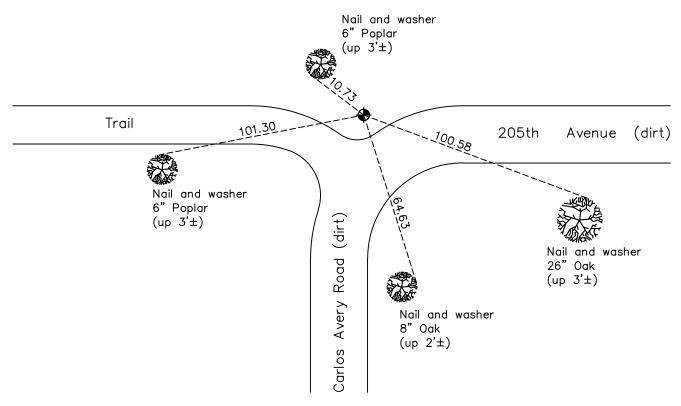

AND on the <u>4th</u> day of <u>June</u>, <u>2019</u>, said permanent marker was <u>found down 2.5'± and the ties were updated</u>

Updated reference ties are as shown below.

N.A.D. 1983 Coordinates (1996 Adjustment)

June 4, 2019 - Found cast iron monument down 2.5'±. Verified position by VRS GPS methods. Updated ties.