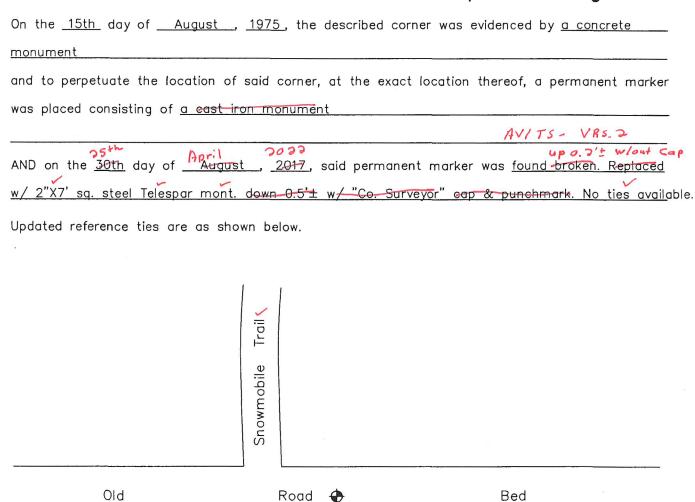

| Southwest Corr On the 15th day of August                    |                                          | ,                                                       | 9                        |
|-------------------------------------------------------------|------------------------------------------|---------------------------------------------------------|--------------------------|
| monument                                                    |                                          |                                                         |                          |
| and to perpetuate the location was placed consisting of and |                                          |                                                         | ·                        |
| AND on the day of                                           | ,, said permo                            | anent marker was                                        |                          |
| Updated reference ties are a                                | s shown below.                           |                                                         | N ANOEA E COUNTY > E     |
|                                                             | Trail                                    |                                                         | SÙRVEYÒR<br>S            |
| Nail and washer 3" Elm                                      | Snowmobile                               | Nail and washer<br>6" Basswood                          |                          |
| Old                                                         | Road                                     | Bed                                                     |                          |
|                                                             | 200                                      |                                                         | 3.26.14<br>FD IN GOOD    |
|                                                             | Nail and washer<br>Warning sign          |                                                         | SHAPE                    |
| 30-17 )5                                                    | 5.5. FD M                                | ON BROKEN                                               |                          |
| RESET 7'                                                    | TELSPAR W/C                              | AP + PUNCHMA<br>ES - NOTHING                            | .RK                      |
| DOWH O                                                      | .5' (NO TI                               | ES - NOTHING                                            | AROUND                   |
|                                                             |                                          | I hereby certify that this Ur                           | nited States public land |
| 1 //02/33                                                   | 996 Adjustment)<br>y Project Coordinates | survey monument record is<br>to the best of my knowledg |                          |