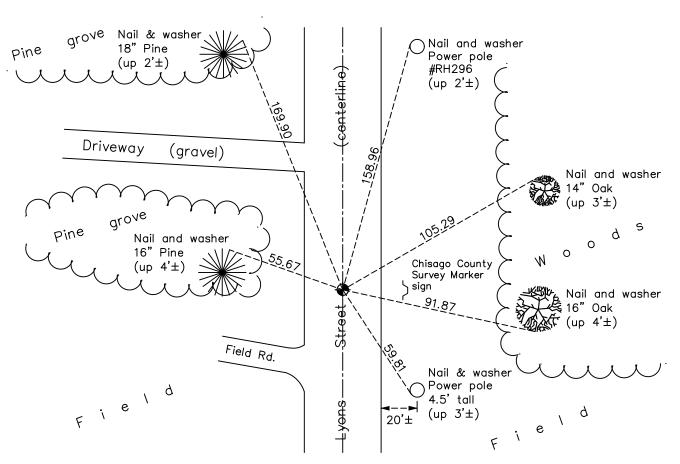

## East 1/4 Corner of Sec. 25 Township 34 Range 22

On the 4th day of February, 1975, the described corner was evidenced by a cast iron <u>monument</u>

and to perpetuate the location of said corner, at the exact location thereof, a permanent marker was placed consisting of an aluminum disk marked "Chisago County Survey Marker" set by

Chisago County Surveyor

AND on the 14th day of December, 2021, said permanent marker was found and the ties were updated

Updated reference ties are as shown below.

N.A.D. 1983 Coordinates (1996 Adjustment)

County Project Coordinates Northing 234722.3338 563538.5806 Eastina Date 6/03/03

I hereby certify that this United States public land survey monument record is correct and complete to the best of my knowledge and belief.

August 27, 1981 - Found cast iron monument and updated ties.

June 14, 1993 - Found cast iron monument and updated ties.

June 3, 2003 - Found cast iron monument down 1.5'± and updated ties. Established NAD 1983 (1996 adj.) Anoka County project coordinates by static GPS methods (N: 234722.3338, E: 563538.5806).