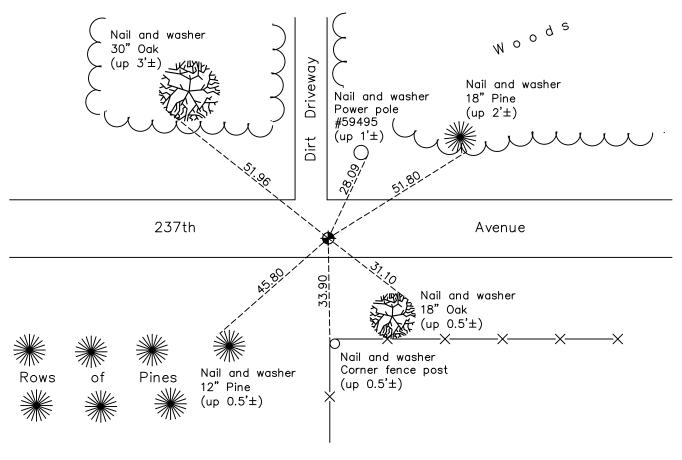

AND on the 16th day of February, 2022, said permanent marker was found flush and the ties were updated

Updated reference ties are as shown below.

N.A.D. 1983 Coordinates (1996 Adjustment)

| County Project Coordinates |             |
|----------------------------|-------------|
| Northing                   | 232634.4398 |
| Easting                    | 545109.4982 |
| Date                       | 6/09/03     |

February 16, 2022 - Found cast iron monument flush to the surface. Verified position by VRS GPS methods. Updated ties.