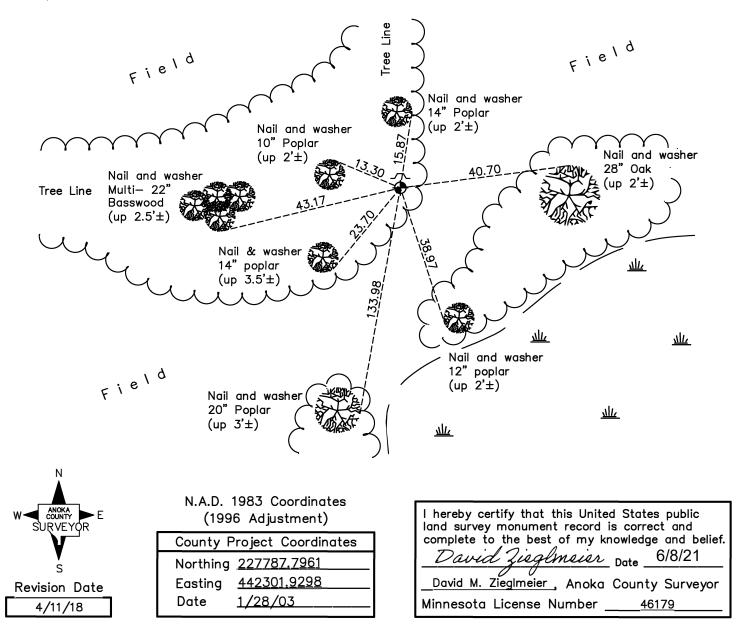

AND on the <u>19th</u> day of <u>January</u>, <u>2018</u>, said permanent marker was <u>found down 0.2'± and</u> the ties were updated

Updated reference ties are as shown below.

Page No. 11

April 16, 2013 - Found cast iron monument w/sign and post on the north side. Updated ties.

January 19, 2018 - Found cast iron monument down 0.2'± w/sign and post on the north side. Verified position by VRS GPS methods. Updated ties.