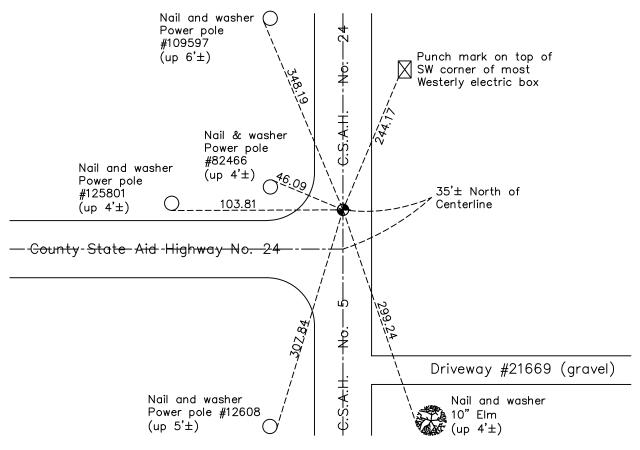

AND on the <u>22nd</u> day of <u>February</u>, <u>2018</u>, said permanent marker was <u>found flush and the</u> ties were updated

Updated reference ties are as shown below.

N.A.D. 1983 Coordinates (1996 Adjustment)

County Project Coordinates

Northing 219948.0259

Easting 447577.3756

Date 8/21/02

I hereby certify that this United States public land survey monument record is correct and complete to the best of my knowledge and belief.