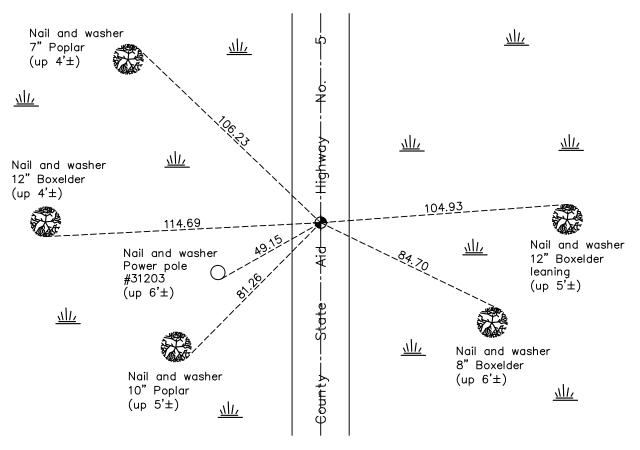

AND on the <u>16th</u> day of <u>January</u>, <u>2018</u>, said permanent marker was <u>found on centerline</u> and the ties were updated

Updated reference ties are as shown below.

N.A.D. 1983 Coordinates (1996 Adjustment)

October 11, 2013 - Found cast iron monument on centerline. Verified position by VRS GPS methods. Updated ties.

January 16, 2018 - Found cast iron monument. Verified position by VRS GPS methods. Updated ties.