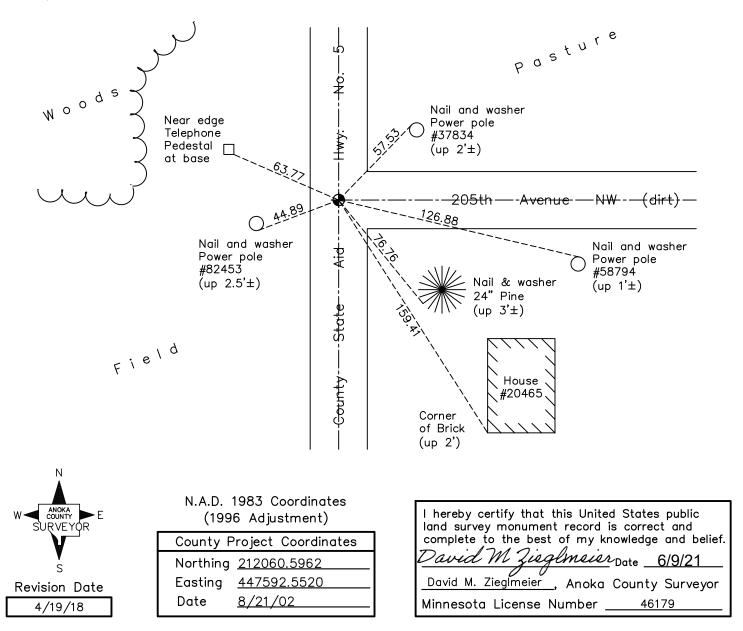

# Northwest Corner of Sec. 21 Township 33 Range 25

On the <u>3rd</u> day of <u>July</u>, <u>1961</u>, the described corner was evidenced by <u>a 1/2" iron</u>

pipe

and to perpetuate the location of said corner, at the exact location thereof, a permanent marker was placed consisting of <u>a cast iron monument</u>

AND on the <u>16th</u> day of <u>January</u>, <u>2018</u>, said permanent marker was <u>found and the ties</u> were updated

Updated reference ties are as shown below.

Page No. 66

## Northwest Corner of Sec. 21 Township 33 Range 25