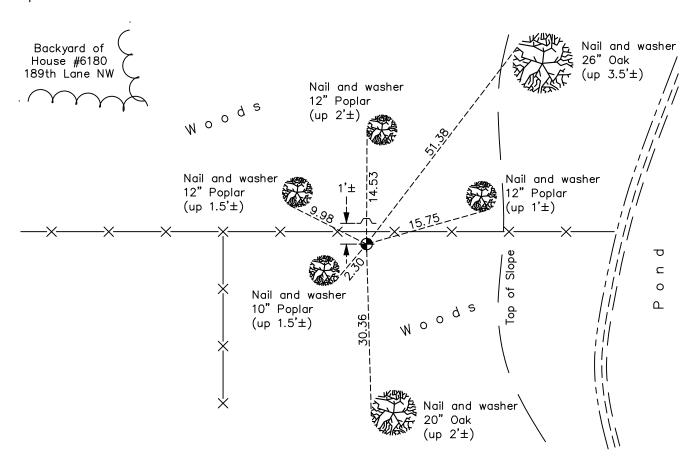

and to perpetuate the location of said corner, at the exact location thereof, a permanent marker was placed consisting of a cast iron monument with a sign and post on the north side

AND on the <u>26th</u> day of <u>March</u>, <u>2018</u>, said permanent marker was <u>found flush and the</u> ties were updated

Updated reference ties are as shown below.

N.A.D. 1983 Coordinates (1996 Adjustment)