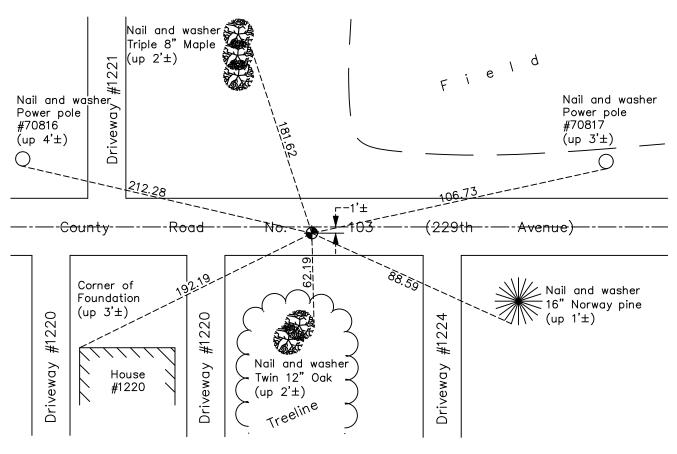

AND on the <u>7th</u> day of <u>December</u>, <u>2020</u>, said permanent marker was <u>found flush with the</u> surface and the ties were updated

Updated reference ties are as shown below.

N.A.D. 1983 Coordinates (1996 Adjustment)

County Project Coordinates

Northing 227431.3425

Easting 492428.1607

3/23/01

Date

I hereby certify that this United States public land survey monument record is correct and complete to the best of my knowledge and belief.