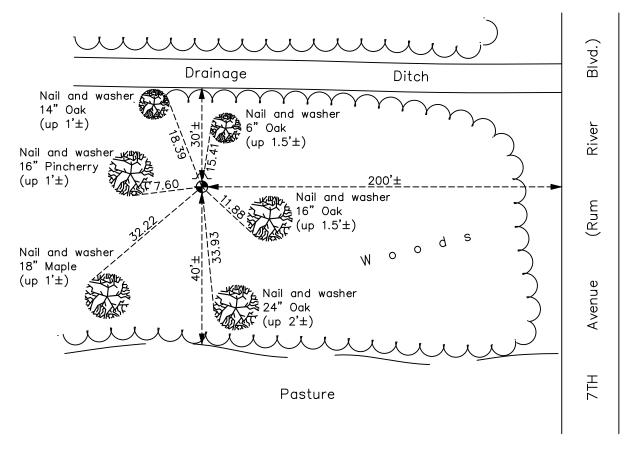

AND on the 4th day of December, 2020, said permanent marker was found up 0.4'± and the ties were updated

Updated reference ties are as shown below.

N.A.D. 1983 Coordinates (1996 Adjustment)

County Project Coordinates

Northing 224952.8508

Easting 473984.2050

Date 3/29/01

I hereby certify that this United States public land survey monument record is correct and complete to the best of my knowledge and belief.

David M Zieglmeier Date 7/29/21