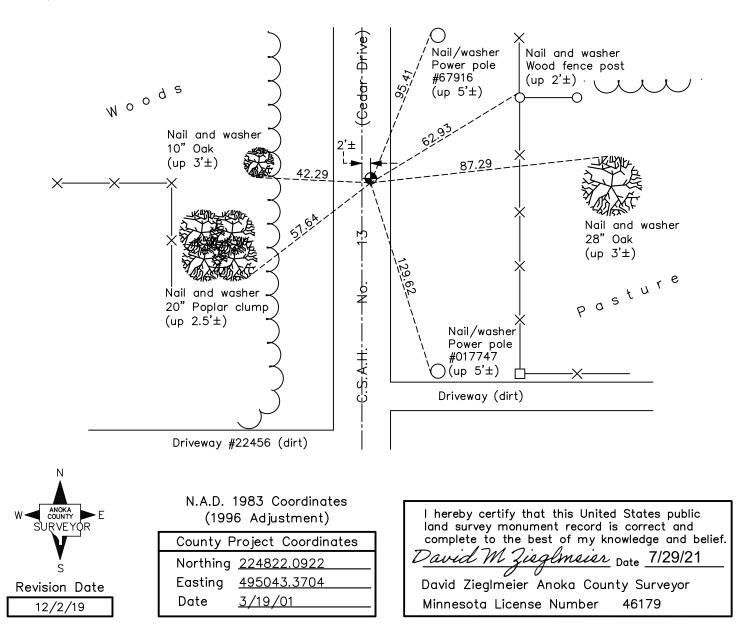

AND on the <u>11th</u> day of <u>November</u>, <u>2019</u>, said permanent marker was <u>Reset with a cast iron</u> <u>monument flush and the ties were updated</u>.

Updated reference ties are as shown below.

March 19, 2001 - Found cast iron monument, established NAD 1983 (1996 adj.) Anoka County project coordinates by static GPS methods and updated ties.

September 6, 2011 - Found cast iron monument, verified position by VRS GPS methods and updated ties.