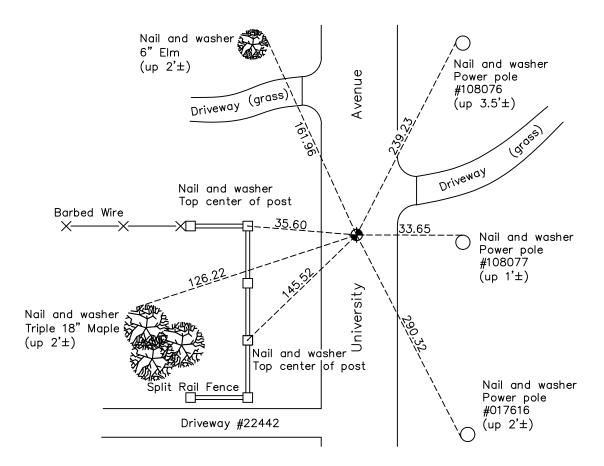

AND on the <u>18th</u> day of <u>November</u>, <u>2020</u>, said permanent marker was <u>found flush with the</u> surface and the ties were updated

Updated reference ties are as shown below.

N.A.D. 1983 Coordinates (1996 Adjustment)

| County Project Coordinates |             |
|----------------------------|-------------|
| Northing                   | 224886.4605 |
| Easting                    | 500315.8819 |
| Date                       | 2/23/01     |