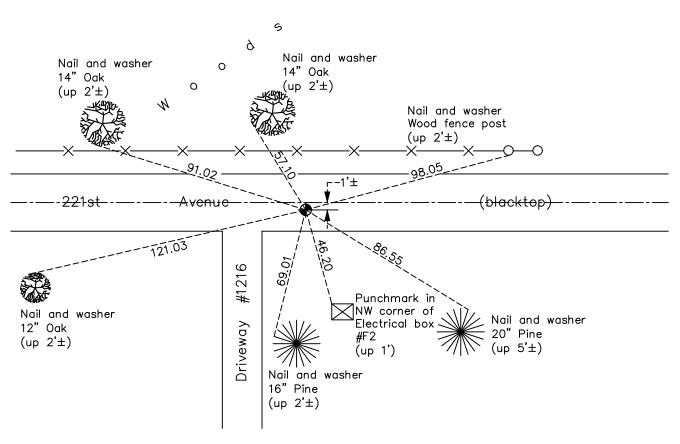

AND on the <u>7th</u> day of <u>July</u>, <u>2020</u>, said permanent marker was <u>Replaced after const.</u>

Updated reference ties are as shown below.

N.A.D. 1983 Coordinates (1996 Adjustment)

County Project Coordinates

Northing 222184.3850

Easting 492360.4344

Date 3/19/01

I hereby certify that this United States public land survey monument record is correct and complete to the best of my knowledge and belief.

David Zieglmeier Anoka County Surveyor Minnesota License Number 46179