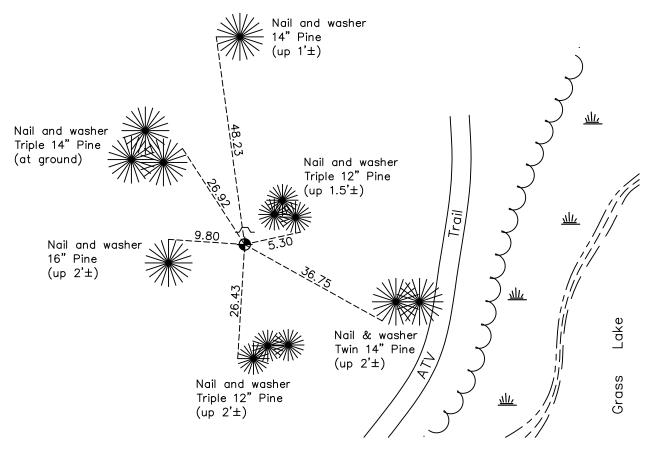

AND on the  $\underline{23rd}$  day of  $\underline{February}$ ,  $\underline{2021}$ , said permanent marker was  $\underline{found\ down\ 0.2'\pm}$  and the ties were updated

Updated reference ties are as shown below.