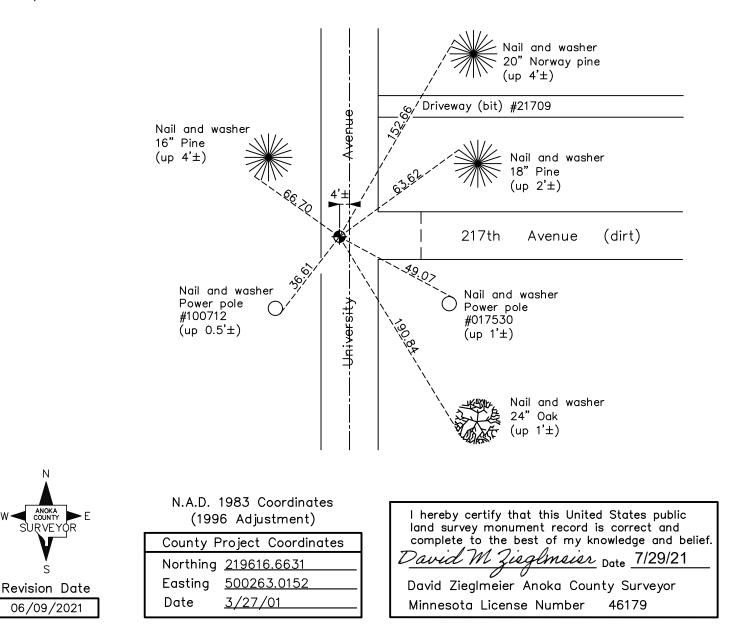

# <u>East 1/4</u> Corner of Sec. <u>12</u> Township <u>33</u> Range <u>24</u>

On the <u>13th</u> day of <u>April</u>, <u>1978</u>, the described corner was evidenced by <u>area resurvey</u>

and to perpetuate the location of said corner, at the exact location thereof, a permanent marker was placed consisting of <u>a cast iron monument</u>

AND on the <u>19th</u> day of <u>November</u>, <u>2020</u>, said permanent marker was <u>found flush with the</u> <u>surface and the ties were updated</u>

Updated reference ties are as shown below.

Page No. 45

## East 1/4 Corner of Sec. 12 Township 33 Range 24