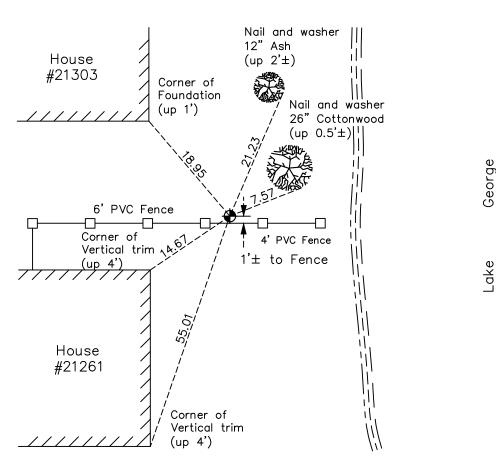

and to perpetuate the location of said corner, at the exact location thereof, a permanent marker was placed consisting of a cast iron monument

AND on the <u>5th</u> day of <u>July</u>, <u>2023</u>, said permanent marker was <u>found down 1'± and</u> the ties were updated

Updated reference ties are as shown below.

N.A.D. 1983 Coordinates (1996 Adjustment)

| _ |
|---|
| _ |
| _ |
| _ |
|   |

I hereby certify that this United States public land survey monument record is correct and complete to the best of my knowledge and belief.

July 5, 2023 - Found cast iron monument down 1'± and 1'± North of fence line. Verified position by ACS RTK GPS method and updated the ties. (tape)