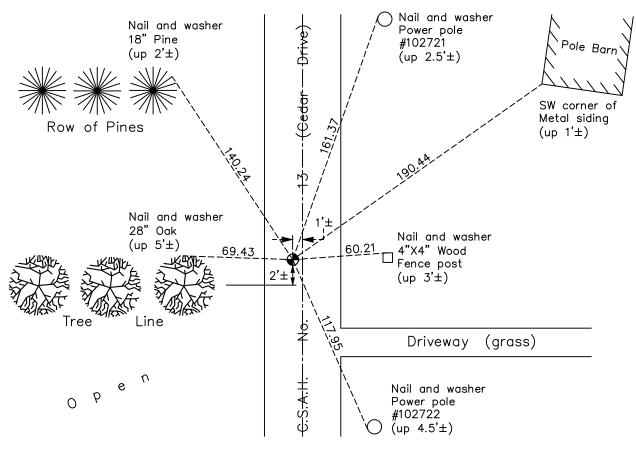

AND on the <u>1st</u> day of <u>November</u>, <u>2019</u>, said permanent marker was <u>Reset with a cast iron</u> monument flush and the ties were updated

Updated reference ties are as shown below.

N.A.D. 1983 Coordinates (1996 Adjustment)

February 21, 1992 - Found cast iron monument and updated ties.

May 29, 1997 - Found cast iron monument and updated ties.

April 18, 2001 - Found cast iron monument, established NAD 1983 (1996 adj.) Anoka County project coordinates by static GPS methods and updated ties.

October 4, 2011 - Found cast iron monument and updated ties.

April 4, 2017 - Found cast iron monument flush, verified position by VRS GPS methods and updated ties.

June 17, 2019 - Found cast iron monument, verified position by VRS GPS methods and updated ties prior to road construction. Removed monument.

November 1, 2019 - Set cast iron monument flush after road construction using static GPS methods. Verified position by VRS GPS methods and updated ties.