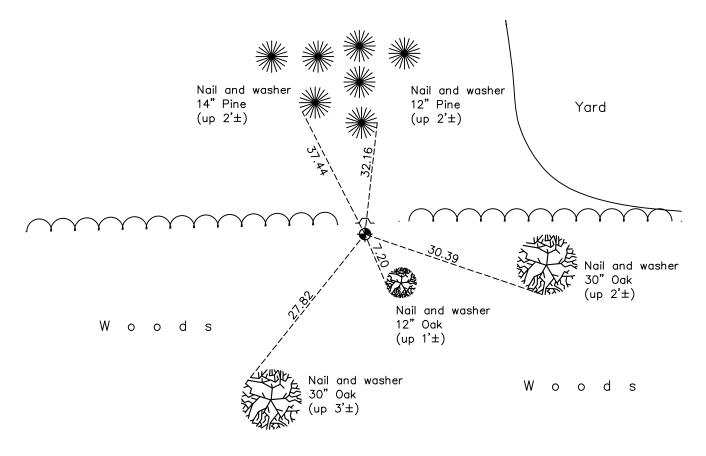

AND on the <u>24th</u> day of <u>November</u>, <u>2020</u>, said permanent marker was <u>found down 0.1'± with</u> a sign and post on the north side and the ties were updated

Updated reference ties are as shown below.

### County Project Coordinates

Northing <u>211702.2548</u>

Easting <u>500244.9977</u>

Date <u>6/07/01</u>

I hereby certify that this United States public land survey monument record is correct and complete to the best of my knowledge and belief.