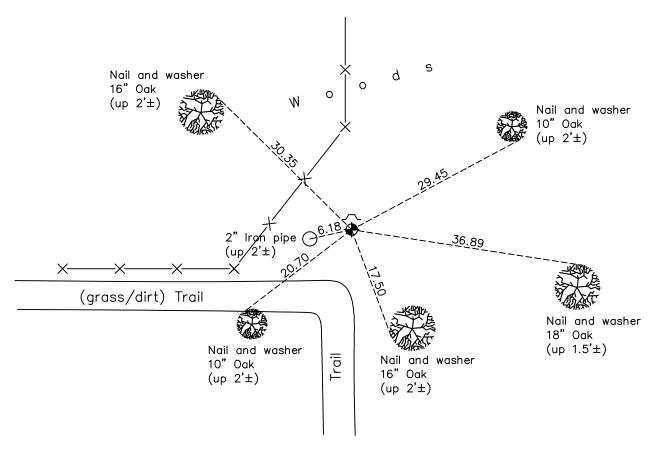

AND on the <u>29th</u> day of <u>December</u>, <u>2020</u>, said permanent marker was <u>found flush and the</u> ties were updated

Updated reference ties are as shown below.

N.A.D. 1983 Coordinates (1996 Adjustment)