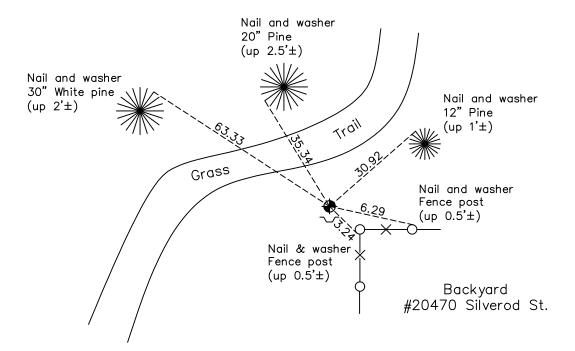

AND on the 14th day of December, 2020, said permanent marker was found down 0.2'± with a sign and post on the south side and the ties were updated.

Updated reference ties are as shown below.

N.A.D. 1983 Coordinates (1996 Adjustment)

County Project Coordinates

Northing <u>211780.7272</u> Easting <u>476592.4879</u>

Date <u>6/29/01</u>

I hereby certify that this United States public land survey monument record is correct and complete to the best of my knowledge and belief.