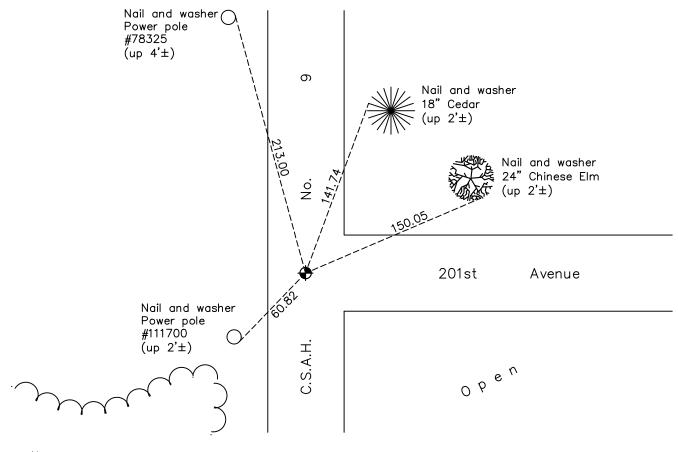

AND on the <u>25th</u> day of <u>October</u>, <u>2019</u>, said permanent marker was <u>Reset with a cast iron</u> monument flush and the ties were updated

Updated reference ties are as shown below.

12/5/19

October 25, 2019 - Set cast iron monument flush after road construction using static GPS methods. Verified position by VRS GPS methods and updated ties.