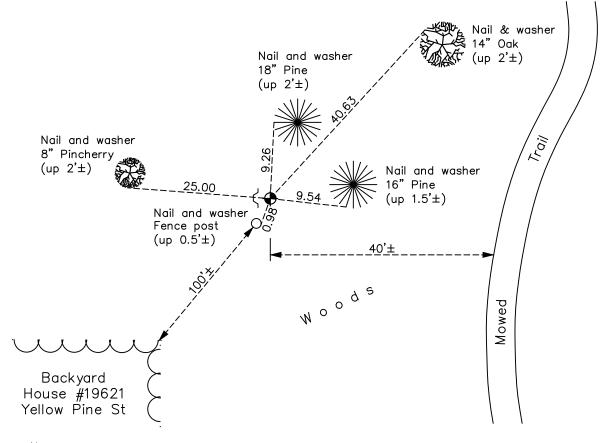

AND on the  $\underline{10th}$  day of  $\underline{December}$ ,  $\underline{2020}$ , said permanent marker was  $\underline{found}$  down  $\underline{0.3'\pm}$  and the ties were updated

Updated reference ties are as shown below.

December 10, 2020 - Found cast iron monument down 0.3'± and updated ties.