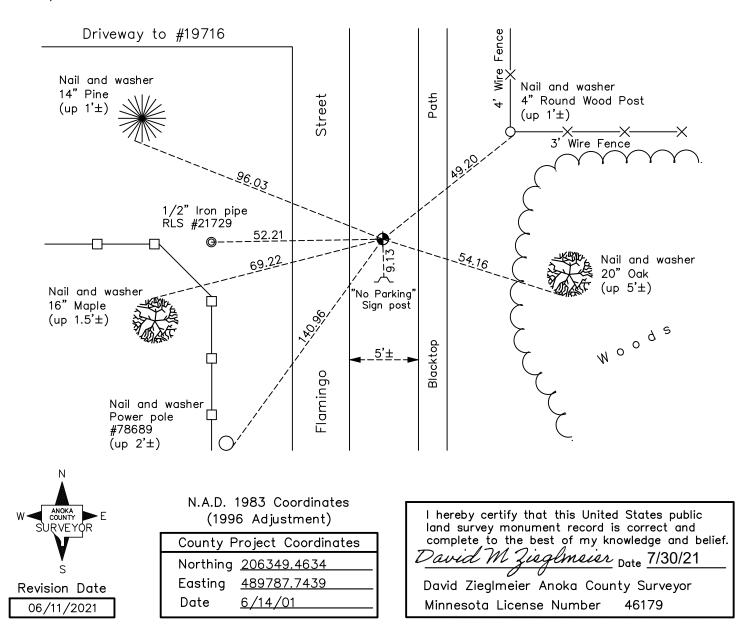

AND on the <u>20th</u> day of <u>November</u>, <u>2020</u>, said permanent marker was <u>found flush and the</u> ties were updated

Updated reference ties are as shown below.

Page No. 95