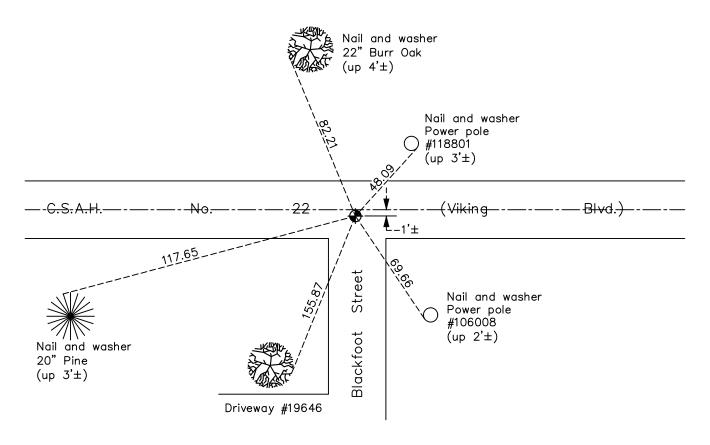

# Northwest Corner of Sec. 29 Township 33 Range 24

On the <u>13th</u> day of <u>July</u>, <u>1960</u>, the described corner was evidenced by <u>a concrete</u> <u>monument</u> and to perpetuate the location of said corner, at the exact location thereof, a permanent marker was placed consisting of a cast iron monument AND on the <u>5th</u> day of <u>December</u>, <u>2022</u>, said permanent marker was <u>found flush with the</u> surface and the ties were updated

Updated reference ties are as shown below.

N.A.D. 1983 Coordinates (1996 Adjustment)

| County P                    | Project Coordinates |
|-----------------------------|---------------------|
| Northing <u>206546.3132</u> |                     |
| _                           | 473966.2814         |
| Date                        | 2/15/01             |