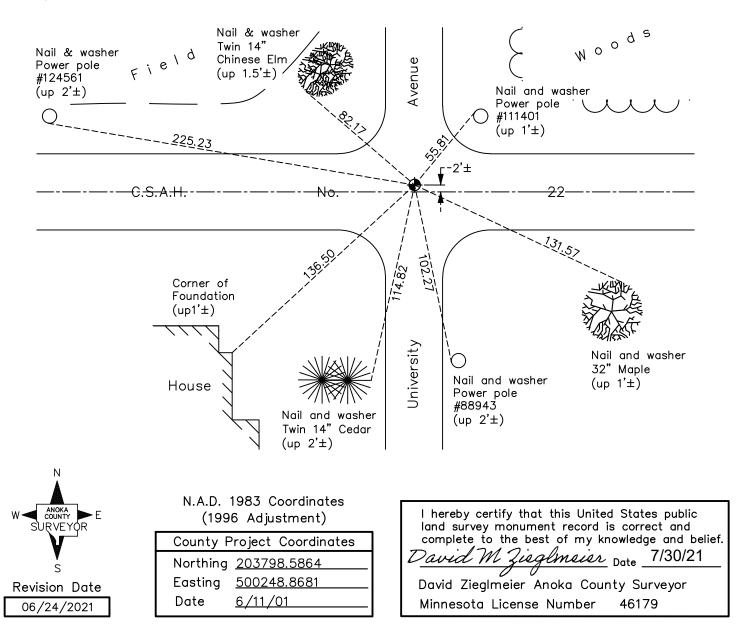

AND on the <u>28th</u> day of <u>December</u>, <u>2020</u>, said permanent marker was <u>found flush and the</u> ties were updated.

Updated reference ties are as shown below.

Page No. 109