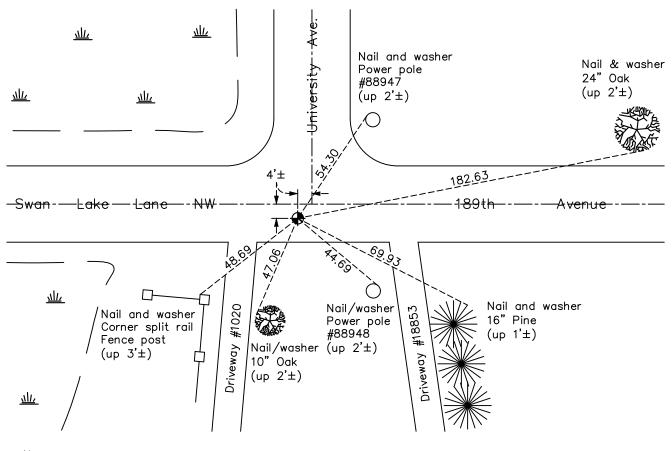

AND on the <u>24th</u> day of <u>November</u>, <u>2020</u>, said permanent marker was <u>found flush and the</u> ties were updated

Updated reference ties are as shown below.

N.A.D. 1983 Coordinates (1996 Adjustment)

County Project Coordinates

Northing 201152.5535

Easting 500262.8772

Date 7/24/01

I hereby certify that this United States public land survey monument record is correct and complete to the best of my knowledge and belief.