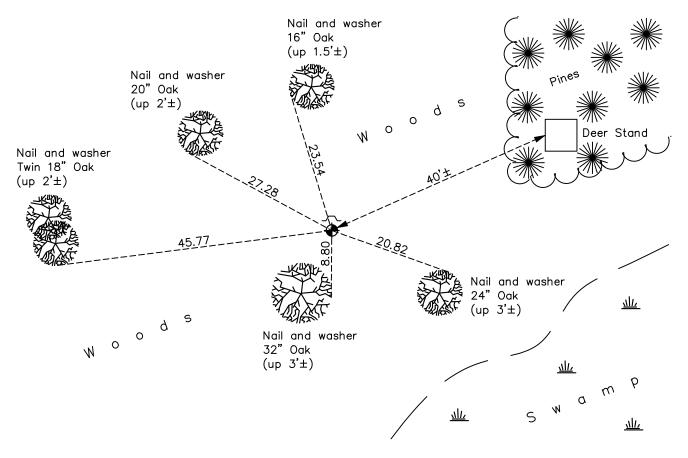

AND on the <u>29th</u> day of <u>December</u>, <u>2020</u>, said permanent marker was <u>found flush and the</u> ties were updated

Updated reference ties are as shown below.

06/24/2021

N.A.D. 1983 Coordinates (1996 Adjustment)