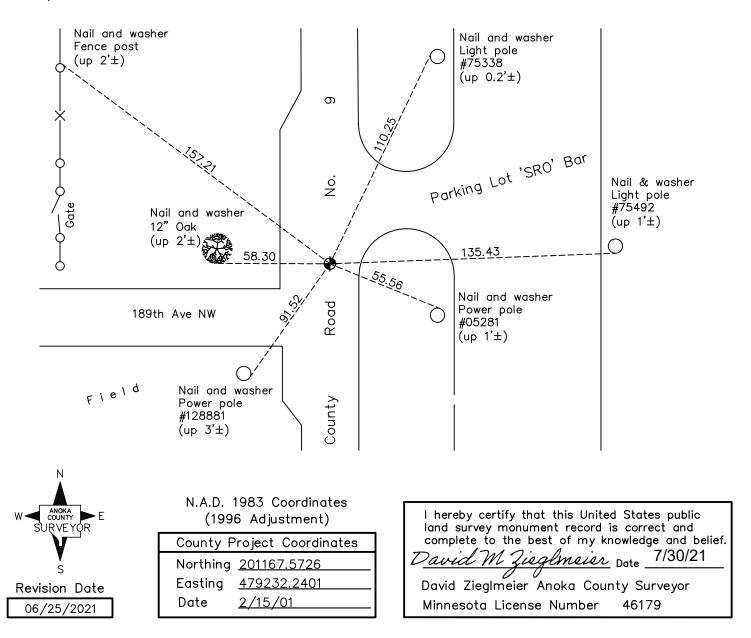

## Southeast Corner of Sec. 29 Township 33 Range 24

On the <u>14th</u> day of <u>July</u>, <u>1960</u>, the described corner was evidenced by <u>an iron pipe</u>

and to perpetuate the location of said corner, at the exact location thereof, a permanent marker was placed consisting of <u>a cast iron monument</u>

AND on the <u>22nd</u> day of <u>December</u>, <u>2020</u>, said permanent marker was <u>found flush and the</u> ties were updated

Updated reference ties are as shown below.

Page No. 118