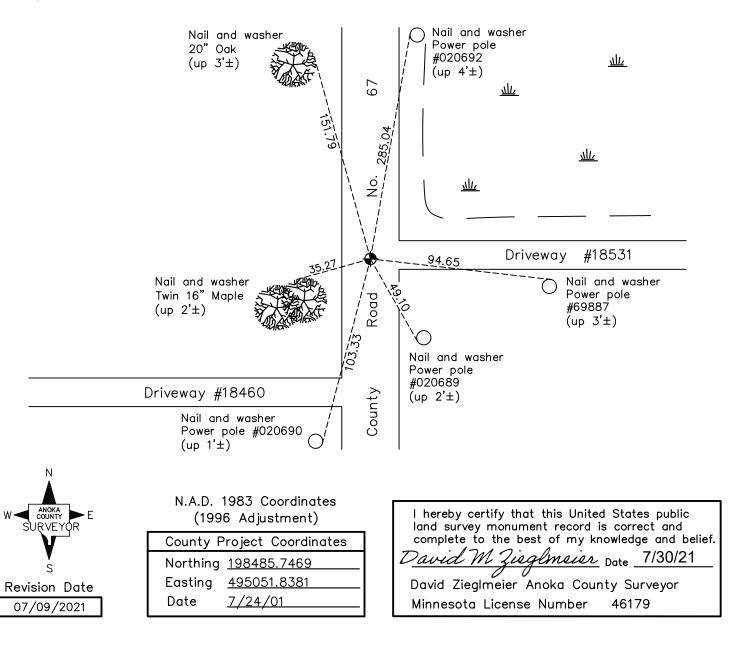

AND on the <u>16th</u> day of <u>December</u>, <u>2020</u>, said permanent marker was <u>found flush and the</u> ties were updated

Updated reference ties are as shown below.

Page No. 127

January 28, 1992 - Found cast iron monument and updated ties.

May 28, 1997 - Found cast iron monument and updated ties.

July 24, 2001 - Found cast iron monument and updated ties. Established NAD 1983 (1996 adj.) Anoka County project coordinates by static GPS methods.

March 28, 2017 - Found cast iron monument. Verified position by VRS GPS methods. Updated ties.

December 16, 2020 - Found cast iron monument flush. Verified position by VRS GPS methods. Updated ties.