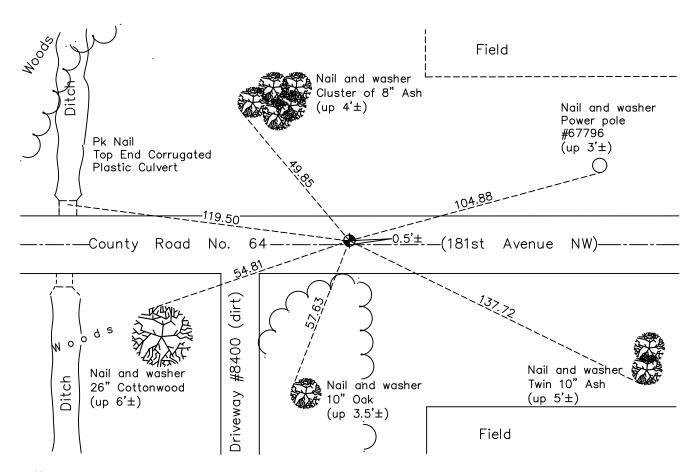

was placed consisting of a cast iron monument

AND on the 19th day of <u>July</u>, 2023, said permanent marker was reset with 8" CIM set in concrete after road construction. Verified position by ACS RTK GPS method & updated ties after setting Updated reference ties are as shown below.

October 16, 1975 — Raised cast iron monument and updated ties. Set P.K. nails 2.00' north and east.

6/21/76, 6/15/79, 8/13/82, 7/19/85, 6/6/88, 8/6/93 — Found cast iron monument and updated ties.

December 30, 1999 — Found cast iron monument and established NAD 1983 (1996 Adjustment) Anoka County Project Coordinates by Static GPS methods. Updated ties.

April 21, 2010 — Found cast iron monument and updated ties.

July 2015 — Found cast iron monument 0.5'± north of centerline and updated ties. Verified location of corner by VRS GPS methods.

March 12, 2020 — Found cast iron monument, updated ties and verified location of corner by VRS GPS methods.

September 26, 2022 — Found cast iron monument flush, verified location by VRS GPS method and updated ties.

May 3, 2023 — Found cast iron monument, verified position by RTK GPS method and updated ties. Removed cast iron monument for road construction.

July 19, 2023 — Reset w/ 8" Cast Iron Monument set in concrete after road const. Verified position w/ ACS RTK GPS method & updated ties after setting. Job #23—121