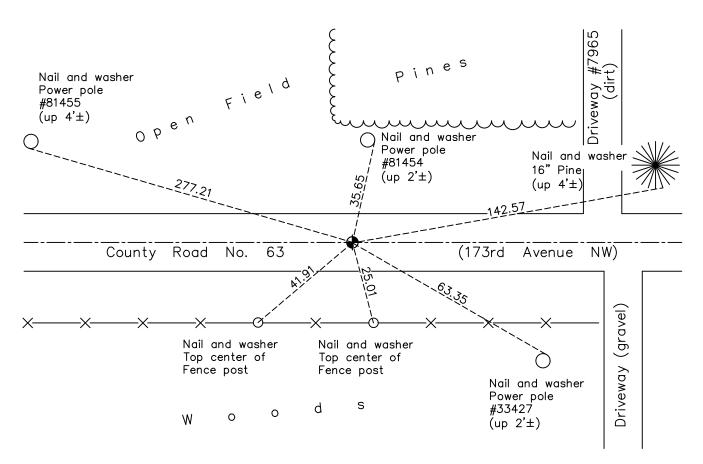

AND on the <u>26th</u> day of <u>September</u>, <u>2022</u>, said permanent marker was <u>found flush and the</u> ties were updated

Updated reference ties are as shown below.

N.A.D. 1983 Coordinates (1996 Adjustment)

September 1, 1999 — Found cast iron monument and established NAD 1983 (1996 Adjustment) Anoka County Project Coordinates by Static GPS methods. Updated ties.

April 12, 2010 — Found cast iron monument flush with the surface and on centerline and updated ties.

July 14, 2015 — Found cast iron monument and updated ties. Verified location of corner by VRS GPS methods.

June 5, 2020 — Found cast iron monument and updated ties. Verified location of corner by VRS GPS methods.

September 26, 2022 — Found cast iron monument flush, verified position by VRS GPS method and the ties were updated.