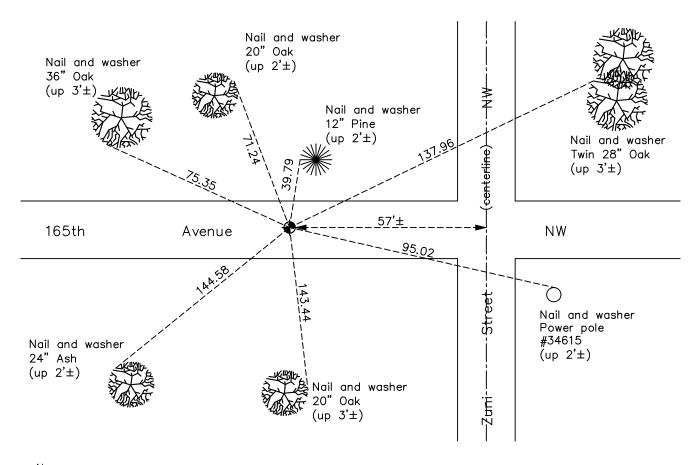

AND on the 17th day of October, 2022, said permanent marker was found flush and the ties were updated

Updated reference ties are as shown below.

N.A.D. 1983 Coordinates (1996 Adjustment)

| County P | roject | Coordinates |
|----------|--------|-------------|
| Northing | 18566  | 2.6208      |
| Easting  | 46599  | 5.8646      |
| Date     | 1/05/  | ′00         |