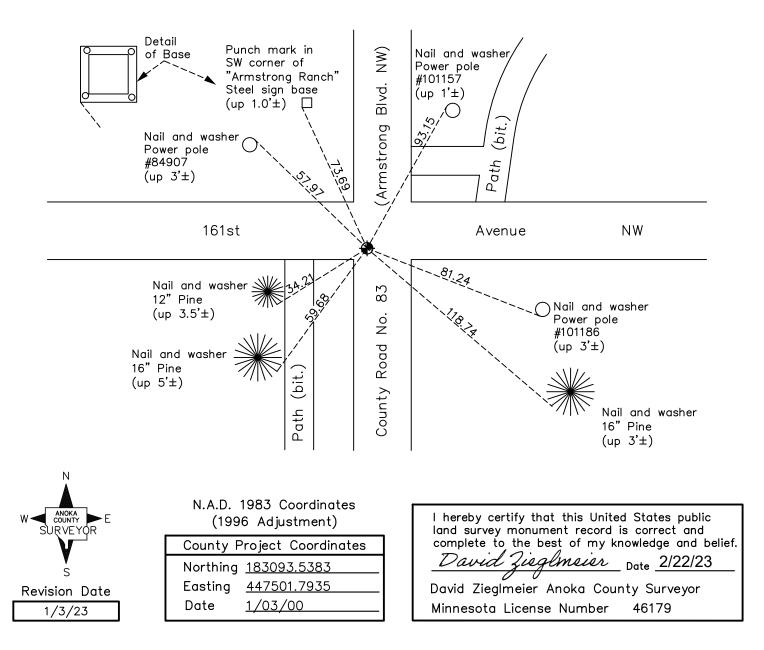

and to perpetuate the location of said corner, at the exact location thereof, a permanent marker was placed consisting of <u>a cast iron monument</u>

AND on the <u>6th</u> day of <u>October</u>, <u>2022</u>, said permanent marker was <u>found flush with a cast</u> <u>iron monument and the ties were updated</u>

Updated reference ties are as shown below.

Page No. 62