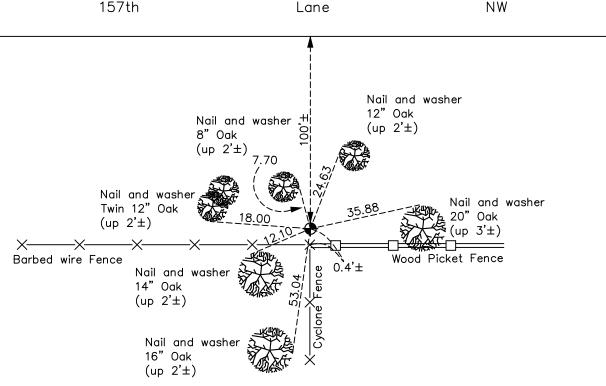

AND on the 30th day of September, 2022, said permanent marker was found down 0.1'± and the ties were updated

Updated reference ties are as shown below.

157th Lane

N.A.D. 1983 Coordinates (1996 Adjustment)

County Project Coordinates Northing 180370.5623 455415.1275 Eastina Date 4/18/00

I hereby certify that this United States public land survey monument record is correct and complete to the best of my knowledge and belief.