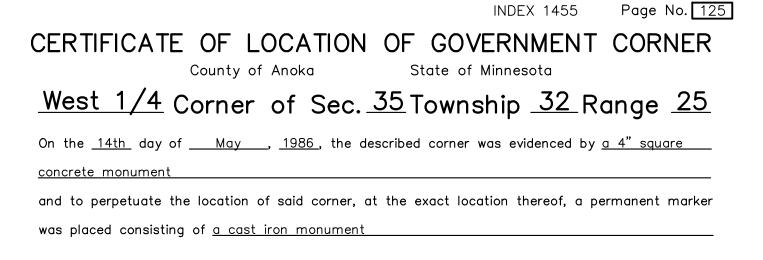

Page No. 125

## HISTORY OF GOVERNMENT CORNER

County of Anoka

State of Minnesota

## <u>West 1/4</u> Corner of Sec. <u>35</u> Township <u>32</u> Range <u>25</u>

July 17, 1985 - Found concrete monument and updated ties.

May 14, 1986 — Replaced concrete monument with a cast iron monument and updated ties. Set sign and post on the south side of monument.

September 8, 1989 — Replaced cast iron monument set flush with the surface and updated ties.