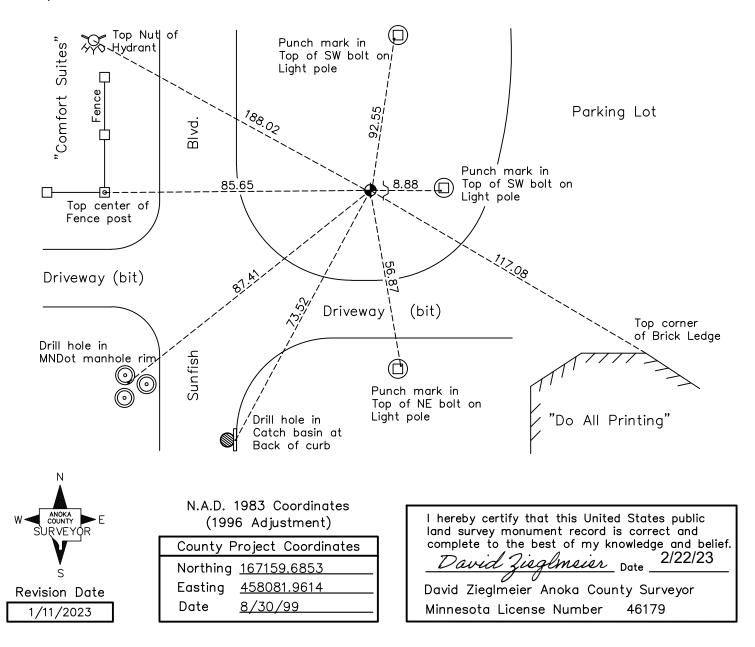

AND on the <u>13th</u> day of <u>October</u>, <u>2022</u>, said permanent marker was found down  $0.5'\pm$  with sign and post on east side and ties were updated

Updated reference ties are as shown below.

August 10, 1993 — Found cast iron monument and updated ties.

August 30, 1999 — Found cast iron monument and established NAD 1983 (1996 Adjustment) Anoka County Project Coordinates by Static GPS methods. Updated ties.

October 13, 2022 - Found cast iron monument down  $0.5'\pm$ , verified the position of the corner by VRS GPS method and the ties were updated.