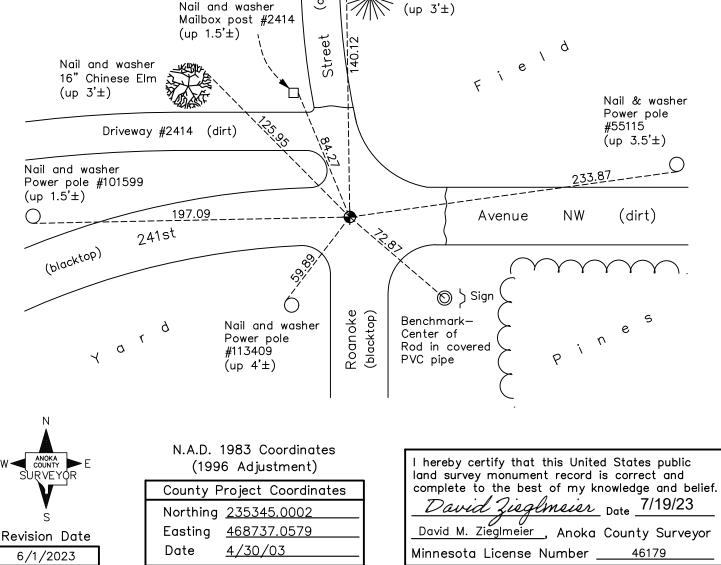

May 17, 2023 - Set cast iron monument after road construction, verified position using RTK GPS methods. Updated ties. Job no. 22-131