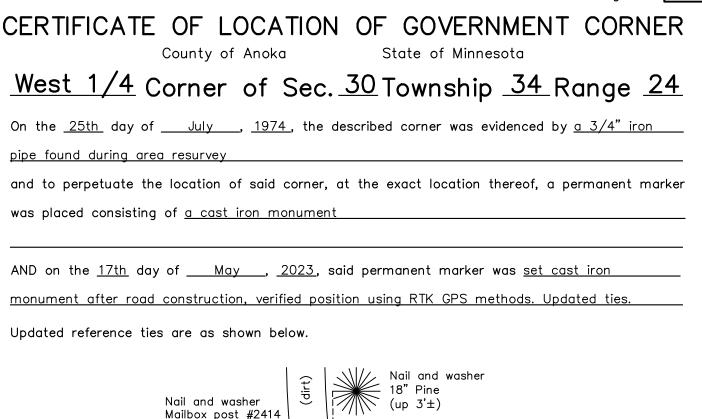

## West 1/4 Corner of Sec. <u>30</u> Township <u>34</u> Range <u>24</u>

## **CORNER HISTORY:**

July 25, 1974 - Found 3/4" iron pipe using area resurvey and replaced with a cast iron monument down 0.5'±. Established ties to monument.

5/3/77, 8/20/80, 7/20/84, 6/11/87, 7/20/92, 7/15/97, 3/9/01 - Found cast iron monument and updated ties.

April 30, 2003 - Established NAD 1983 (1996 adj.) Anoka County project coordinates by static GPS methods.

3/13/14, 6/30/20 - Found cast iron monument. Verified position by VRS GPS methods. Updated ties.

May 17, 2023 - Set cast iron monument after road construction, verified position using RTK GPS methods. Updated ties. Job no. 22-131