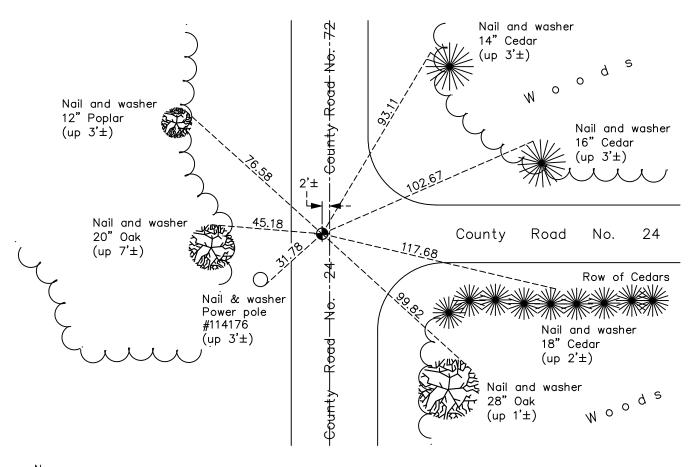

AND on the 10th day of November, 2022, said permanent marker was found flush with road surface and the ties were updated

Updated reference ties are as shown below.

N.A.D. 1983 Coordinates (1996 Adjustment)

County Project Coordinates Northing 232700.2626 Easting 487169.2407 Date 4/24/03

I hereby certify that this United States public land survey monument record is correct and complete to the best of my knowledge and belief.