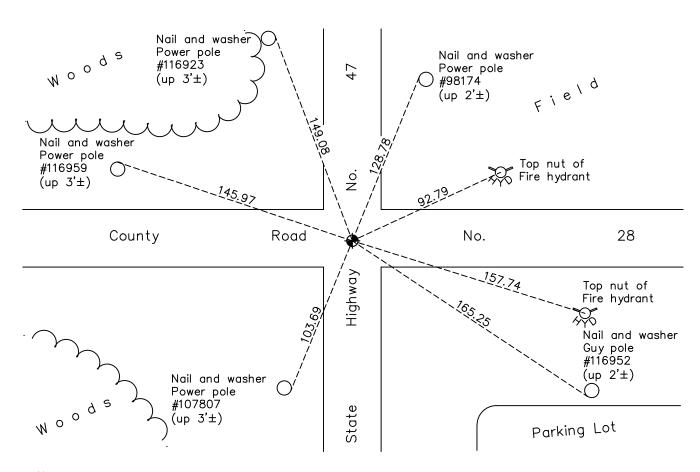

AND on the 18th day of November, 2022, said permanent marker was found flush and the ties were updated

Updated reference ties are as shown below.

N.A.D. 1983 Coordinates (1996 Adjustment)

County Project Coordinates Northing 232693.9943 473996.3988 Eastina Date 8/27/01