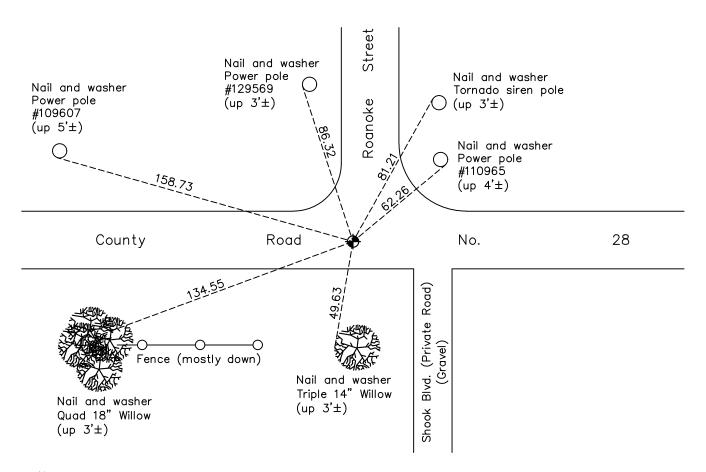

AND on the <u>27th</u> day of <u>October</u>, <u>2022</u>, said permanent marker was <u>found flush and the</u> ties were updated

Updated reference ties are as shown below.

N.A.D. 1983 Coordinates (1996 Adjustment)

| County Project Coordinates |             |
|----------------------------|-------------|
| Northing                   | 232714.2485 |
| Easting                    | 468718.5164 |
| Date                       | 4/30/03     |