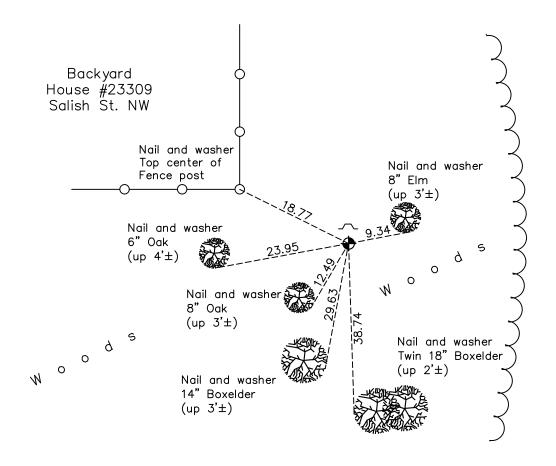

Backyard House #4769 233rd CT NW

1/31/2023

N.A.D. 1983 Coordinates (1996 Adjustment)

County Project Coordinates Northing <u>230072.2062</u> 468700.6237 Easting Date 4/15/03

I hereby certify that this United States public land survey monument record is correct and complete to the best of my knowledge and belief.