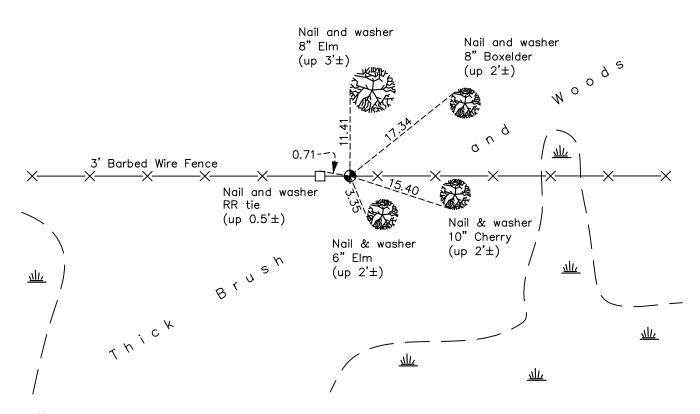

AND on the <u>17th</u> day of <u>November</u>, <u>2022</u>, said permanent marker was <u>found flush and the</u> ties were updated

Updated reference ties are as shown below.

1/31/2023

N.A.D. 1983 Coordinates (1996 Adjustment)

County Project Coordinates

Northing <u>230068.6848</u>

Easting <u>484532.5920</u>

Date <u>4/22/03</u>

I hereby certify that this United States public land survey monument record is correct and complete to the best of my knowledge and belief.