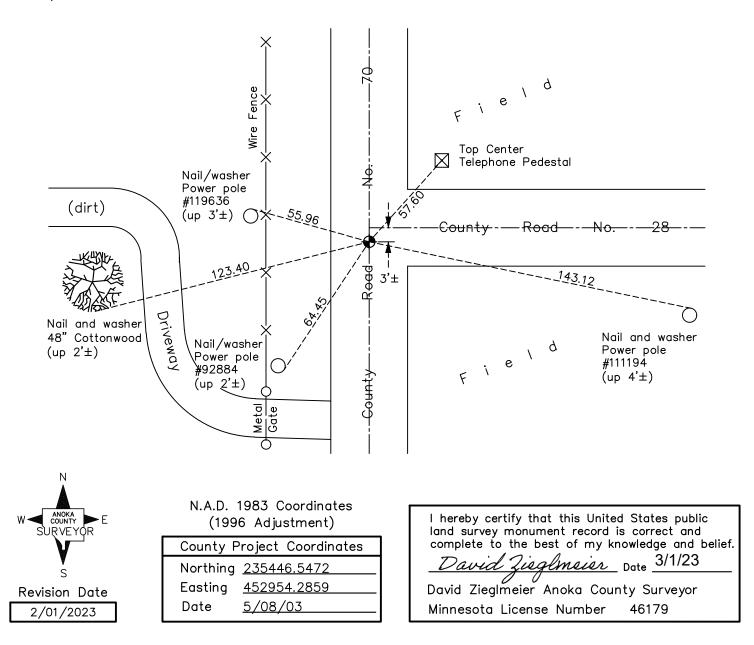

AND on the <u>4th</u> day of <u>November</u>, <u>2022</u>, said permanent marker was <u>found flush and the</u> ties were updated

Updated reference ties are as shown below.

Page No. 62

November 4, 2022 - Found cast iron monument flush, verified position by VRS GPS method and updated ties.