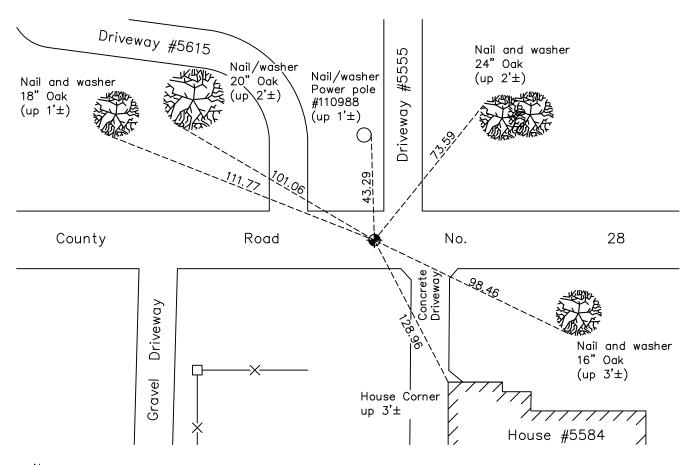

AND on the 10th day of November, 2022, said permanent marker was found down 0.1'± and the ties were updated

Updated reference ties are as shown below.

N.A.D. 1983 Coordinates (1996 Adjustment)

| County F                    | roject | Coordinates |
|-----------------------------|--------|-------------|
| Northing <u>232766.1423</u> |        |             |
| Easting                     | 46346  | 2.0456      |
| Date                        | 5/07/  | /03         |