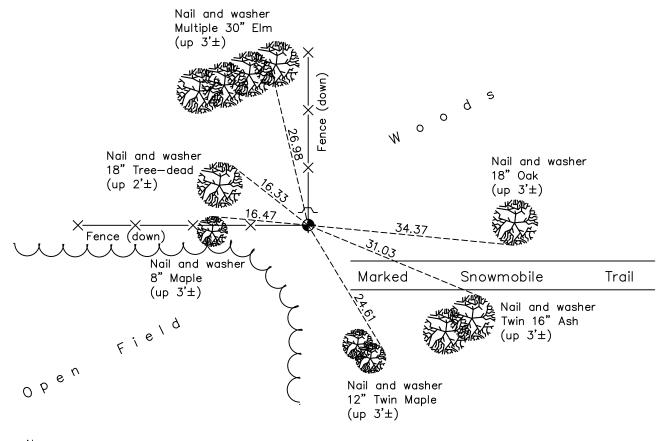

AND on the 16th day of November, 2022, said permanent marker was found flush with a 'T' post on the north side and the ties were updated

Updated reference ties are as shown below.

N.A.D. 1983 Coordinates (1996 Adjustment)

July 29, 1992 - Found cast iron monument w/sign and post on the north side. Updated ties.

May 8, 2003 - Found cast iron monument and updated ties. Established NAD 1983 (1996 adj.) Anoka County project coordinates by static GPS methods.

April 17, 2014 - Found cast iron monument w/ a "T" post on the north side. Updated ties.

September 23, 2020 - Found cast iron monument and updated ties.

November 16, 2022 - Found cast iron monument flush, verified position by VRS GPS method and updated ties.